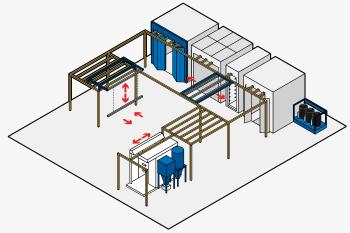

### **AUTOMATIC POWDER COATING SYSTEMS**

They are **designed for large-scale production.** In fact, they integrate with the need to paint large batches without numerous colour changes.

The automatic movement of the pieces in the various treatment areas of the system makes the **system flexible** and suitable for the simultaneous coating of medium-large pieces of different shapes and sizes.

Below you will find two very schematic examples, our powder coating systems that are in fact made entirely to measure.

Manual powder coating system

Automatic powder coating system

Manual powder coating systems