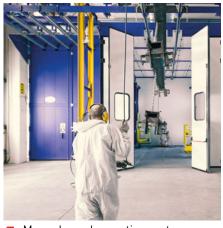

#### MANUAL POWDER COATING SYSTEMS

It is an ideal type of system for small batches and for numerous colour changes.

The advantages of these type of systems are:

- The possibility to process small batches of different sizes and different colours at the same time.
- Energy saving; the machines are only turned on during their actual use.
- Superior flexibility in the management of work cycles which can be highly customisable by the operators.