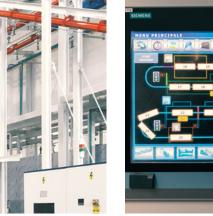

ng their actual use.
- Superior flexibility in the management of work cycles which can be highly customisable by the operators.

### **AUTOMATIC POWDER COATING SYSTEMS**

They are **designed for large-scale production.** In fact, they integrate with the need to paint large batches without numerous colour changes.

The automatic movement of the pieces in the various treatment areas of the system makes the **system flexible** and suitable for the simultaneous coating of medium-large pieces of different shapes and sizes.

Below you will find two very schematic examples, our powder coating systems that are in fact made entirely to measure.



Manual powder coating system



Automatic powder coating system



Manual powder coating systems















→ Step-by-step powder coating systems





→ Industry 4.0 ready





#### **ITALY | Turin**

#### Eurotherm S.p.A.

Turin Headquarter Via Pisa, 78 10088 Volpiano (TO) T. +39 011 98 23 500 M. info@eurotherm.eu

#### ITALY | Verona

#### Eurotherm S.p.A.

Verona Office Viale Delle Nazioni, 10 37135 Verona

#### **FRANCE**

#### **Eurotherm France S.A.S.**

71 Rue de Malacombe 38070 Saint Quentin Fallavier T. +33 6 76 72 48 65 M. france@eurotherm.eu

#### **GERMANY - AUSTRIA - SWITZERLAND**

## Eurotherm Oberflächentechnik GmbH

Schulweg 6 D-72488 Sigmaringen T. +49 (0) 7571/92795-10 F. +49 (0) 7571/92795-99 M. germany@eurotherm.eu Since 1958 we have been manufacturing customised systems to meet the painting needs of any company: from small businesses to large industries.

For the Italian and international market we design, build an