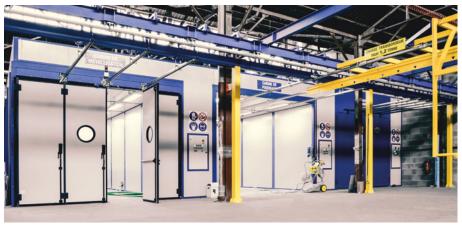

### **AUTOMATIC POWDER COATING SYSTEMS**

They are **designed for large-scale production.** In fact, they integrate with the need to paint large batches without numerous colour changes.

The automatic movement of the pieces in the various treatment areas of the system makes the **system flexible** and suitable for the simultaneous coating of medium-large pieces of different shapes and sizes.