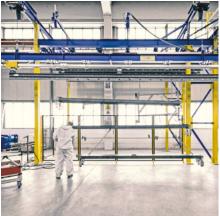

### **AUTOMATIC POWDER COATING SYSTEMS**

They are **designed for large-scale production.** In fact, they integrate with the need to paint large batches without numerous colour changes.

The automatic movement of the pieces in the various treatment areas of the system makes the **system flexible** and suitable for the simultaneous coating of medium-large pieces of different shapes and sizes.

Below you will find two very schematic examples, our powder coating systems that are in fact made entirely to measure.

Manual powder coating system

Automatic powder coating system

Manual powder coating systems