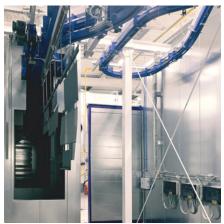

### **AUTOMATIC POWDER COATING SYSTEMS**

They are **designed for large-scale production.** In fact, they integrate with the need to paint large batches without numerous colour changes.

The automatic movement of the pieces in the various treatment areas of the system makes the **system flexible** and suitable for the simultaneous coating of medium-large pieces of different shapes and sizes.

Below you will find two very schematic examples, our powder coating systems that are in fact made entirely to measure.

Manual powder coating system

Automatic powder coating system

Manual powder coating systems