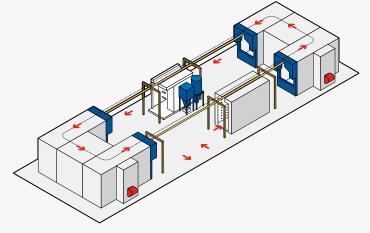

Below you will find two very schematic examples, our powder coating systems that are in fact made entirely to measure.

Manual powder coating system

Automatic powder coating system

Manual powder coating systems

#### MANUAL POWDER COATING SYSTEMS

It is an ideal type of system for small batches and for numerous colour changes.

The advantages of these type of systems are:

- The possibility to process small batches of different sizes and different colours at the same time.
- Energy saving; the machines are only turned on during their actual use.
- Superior flexibility in the management of work cycles which can be highly customisable by the operators.

### **AUTOMATIC POWDER COATING SYSTEMS**

They are **designed for large-scale production.** In fact, they integrate with the need to paint large batches without numerous colour changes.

The automatic movement of the pieces in the various treatment areas of the system makes the **system flexible** and suitable for the simultaneous coating of medium-large pieces of different shapes and sizes.