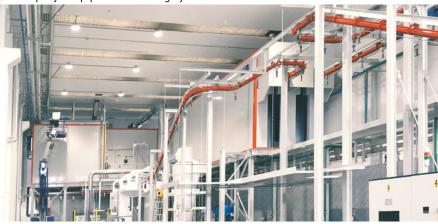

### **AUTOMATIC POWDER COATING SYSTEMS**

They are **designed for large-scale production.** In fact, they integrate with the need to paint large batches without numerous colour changes.

The automatic movement of the pieces in the various treatment areas of the system makes the **system flexible** and suitable for the simultaneous coating of medium-large pieces of different shapes and sizes.

Below you will find two very schematic examples, our powder coating systems that are in fact made entirely to measure.

Manual powder coating system

Automatic powder coating system

Manual powder coating systems