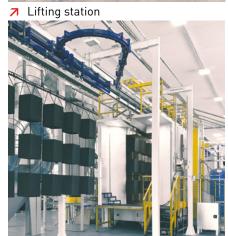

### **AUTOMATIC POWDER COATING SYSTEMS**

They are **designed for large-scale production.** In fact, they integrate with the need to paint large batches without numerous colour changes.

The automatic movement of the pieces in the various treatment areas of the system makes the **system flexible** and suitable for the simultaneous coating of medium-large pieces of different shapes and sizes.

Below you will find two very schematic examples, our powder coating systems that are in fact made entirely to measure.

Manual powder coating system

Automatic powder coating system

Manual powder coating systems