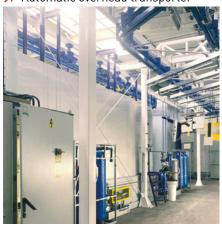

### **AUTOMATIC POWDER COATING SYSTEMS**

They are **designed for large-scale production.** In fact, they integrate with the need to paint large batches without numerous colour changes.

The automatic movement of the pieces in the various treatment areas of the system makes the **system flexible** and suitable for the simultaneous coating of medium-large pieces of different shapes and sizes.

Below you will find two very schematic examples, our powder coating systems that are in fact made entirely to measure.

Manual powder coating system

Automatic powder coating system

Manual powder coating systems