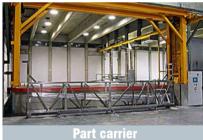

## MULTIPHASE DIVE WASHING LINES

Standard version includes degreasing bath, etching and passivation with intermediate rinse and final drying

ACCESSORI OPTIONAL

Overhead travelling crane with automatic transfer of semifinished products Diesel oil burner

## NOTE

Parts loaded on carriers are dipped in various baths and than in the drying oven through an automatic conveyor Standard installation includes:

- Degreasing bath
- 1st rinse with plant water
- 2nd rinse with plant water
- Etchig
- 3rd rinse with plant water
- 4th rinse with plant water
- Rinse with demineralized water
- Passivation
- Drying