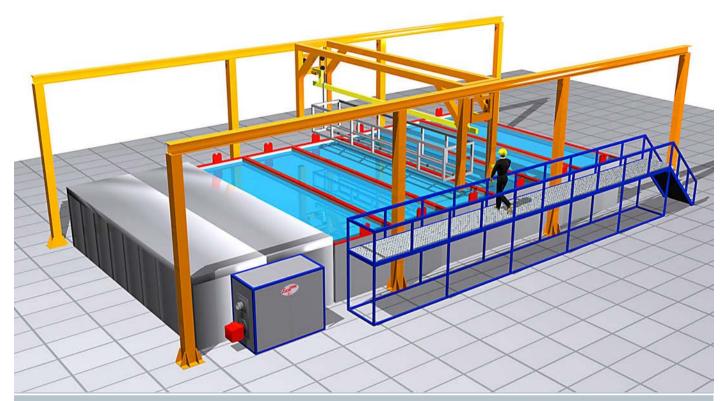

## MULTIPHASE DIVE WASHING LINES

Standard version includes degreasing bath, etching and passivation with intermediate rinse and final drying

ACCESSORI OPTIONAL

Overhead travelling crane with automatic transfer of semifinished products Diesel oil burner

## NOTE

Parts loaded on carriers are dipped in various baths and than in the drying oven through an automatic conveyor Standard installation includes:

- Degreasing bath
- 1st rinse with plant water
- 2nd rinse with plant water
- Etchig
- 3rd rinse with plant water
- 4th rinse with plant water
- Rinse with demineralized water
- Passivation
- Drying

Dimensions and technical data are approximate an can be adapted to specific customer's requirements

- 1) DEGREASING TANK
- 2) 1st RINSE TANK
- (3) 2nd RINSE TANK
- (4) ETCHING TANK
- 3 JIU HINSE IANK
- 6 4th RINSE TANK
- 7 RINSE WITH DEMINERALIZED WATER
- **8 PASSIVATION TANK**
- (9) DRYING OVEN