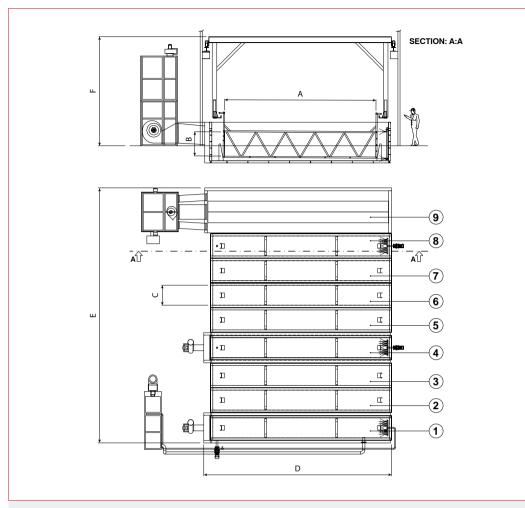

Dimensions and technical data are approximate an can be adapted to specific customer's requirements

- 1) DEGREASING TANK
- 2) 1st RINSE TANK
- (3) 2nd RINSE TANK
- (4) ETCHING TANK
- 3 JIU HINSE IANK
- 6 4th RINSE TANK
- 7 RINSE WITH DEMINERALIZED WATER
- **8 PASSIVATION TANK**
- (9) DRYING OVEN

| DESCRIPTION OF EQUIPMENT |      |                |     |                    |       |      |  |  |  |  |
|--------------------------|------|----------------|-----|--------------------|-------|------|--|--|--|--|
| Model                    |      | Useful profile |     | Outside dimensions |       |      |  |  |  |  |
|                          | A    | В              | С   | D                  | Е     |      |  |  |  |  |
| Euro ILPI                | 7200 | 1200           | 800 | 9000               | 12500 | 5300 |  |  |  |  |

| TECHNCAL DATA |                      |                  |                  |                                |                                 |                             |        |                                      |  |  |  |
|---------------|----------------------|------------------|------------------|--------------------------------|---------------------------------|-----------------------------|--------|--------------------------------------|--|--|--|
| Model         | Total electric power | Total heat power | Load per carrier | Degreasing tank<br>temperature | Passivation tank<br>temperature | Drying oven<br>temeperature | Burner | Air and fumes<br>extraction chimneys |  |  |  |
|               | kW                   | kCal/h           | kg               | t°C                            | t°C                             | t°C                         | nb     | nb                                   |  |  |  |
| Euro ILPI     | 47                   | 400000           | 600              | 50÷70                          | 33                              | 120÷130                     | 2      | 4                                    |  |  |  |